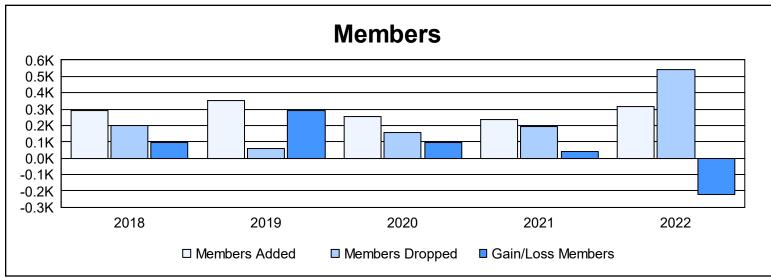

District 301A4 As of June 2022 Cumulative

| Year      | New<br>Clubs | Dropped<br>Clubs | Gain/<br>Loss<br>Clubs | New<br>Members | Charter<br>Members | Reinstate<br>Members | Transfer<br>Members | Total<br>Member<br>Added | Total<br>Members<br>Dropped | Gain/<br>Loss<br>Members |
|-----------|--------------|------------------|------------------------|----------------|--------------------|----------------------|---------------------|--------------------------|-----------------------------|--------------------------|
| 2017-2018 | 5            | 0                | 5                      | 131            | 145                | 18                   | 0                   | 294                      | 200                         | 94                       |
| 2018-2019 | 11           | 0                | 11                     | 65             | 283                | 4                    | 0                   | 352                      | 62                          | 290                      |
| 2019-2020 | 4            | 0                | 4                      | 165            | 87                 | 3                    | 1                   | 256                      | 159                         | 97                       |
| 2020-2021 | 7            | 6                | 1                      | 24             | 214                | 1                    | 0                   | 239                      | 196                         | 43                       |
| 2021-2022 | 0            | 9                | -9                     | 17             | 93                 | 205                  | 3                   | 318                      | 539                         | -221                     |
| Average   | 5            | 3                | 2                      | 80             | 164                | 46                   | 1                   | 292                      | 231                         | 61                       |