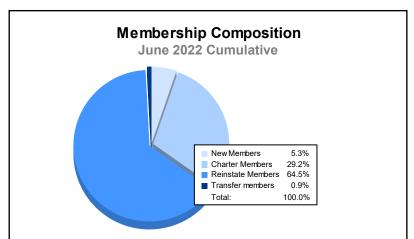

District 301A4 As of June 2022 Cumulative

| Year      | New<br>Clubs | Dropped<br>Clubs | Gain/<br>Loss<br>Clubs | New<br>Members | Charter<br>Members | Reinstate<br>Members | Transfer<br>Members | Total<br>Member<br>Added | Total<br>Members<br>Dropped | Gain/<br>Loss<br>Members |
|-----------|--------------|------------------|------------------------|----------------|--------------------|----------------------|---------------------|--------------------------|-----------------------------|--------------------------|
| 2017-2018 | 5            | 0                | 5                      | 131            | 145                | 18                   | 0                   | 294                      | 200                         | 94                       |
| 2018-2019 | 11           | 0                | 11                     | 65             | 283                | 4                    | 0                   | 352                      | 62                          | 290                      |
| 2019-2020 | 4            | 0                | 4                      | 165            | 87                 | 3                    | 1                   | 256                      | 159                         | 97                       |
| 2020-2021 | 7            | 6                | 1                      | 24             | 214                | 1                    | 0                   | 239                      | 196                         | 43                       |
| 2021-2022 | 0            | 9                | -9                     | 17             | 93                 | 205                  | 3                   | 318                      | 539                         | -221                     |
| Average   | 5            | 3                | 2                      | 80             | 164                | 46                   | 1                   | 292                      | 231                         | 61                       |