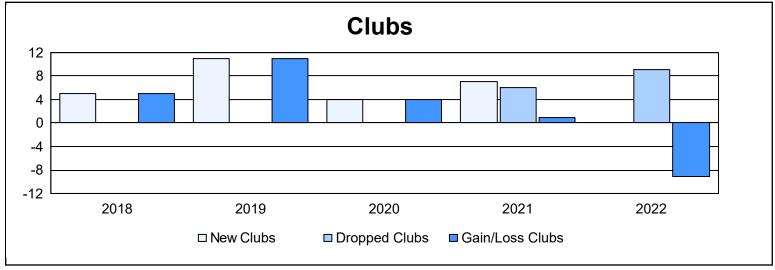

District 301A4 As of June 2022 Cumulative

| Year      | New<br>Clubs | Dropped<br>Clubs | Gain/<br>Loss<br>Clubs | New<br>Members | Charter<br>Members | Reinstate<br>Members | Transfer<br>Members | Total<br>Member<br>Added | Total<br>Members<br>Dropped | Gain/<br>Loss<br>Members |
|-----------|--------------|------------------|------------------------|----------------|--------------------|----------------------|---------------------|--------------------------|-----------------------------|--------------------------|
| 2017-2018 | 5            | 0                | 5                      | 131            | 145                | 18                   | 0                   | 294                      | 200                         | 94                       |
| 2018-2019 | 11           | 0                | 11                     | 65             | 283                | 4                    | 0                   | 352                      | 62                          | 290                      |
| 2019-2020 | 4            | 0                | 4                      | 165            | 87                 | 3                    | 1                   | 256                      | 159                         | 97                       |
| 2020-2021 | 7            | 6                | 1                      | 24             | 214                | 1                    | 0                   | 239                      | 196                         | 43                       |
| 2021-2022 | 0            | 9                | -9                     | 17             | 93                 | 205                  | 3                   | 318                      | 539                         | -221                     |
| Average   | 5            | 3                | 2                      | 80             | 164                | 46                   | 1                   | 292                      | 231                         | 61                       |